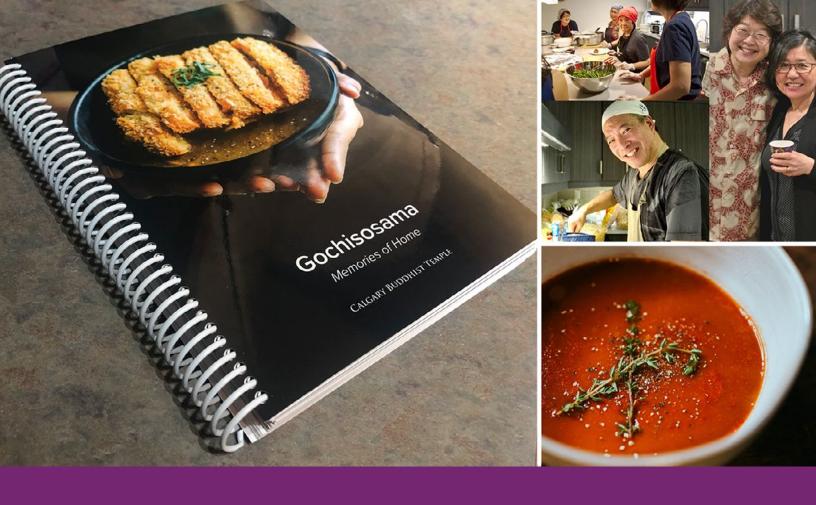

After nearly two years of work, we completed the first ever Calgary Buddhist Temple cookbook, "Gochiosama: Memories of Home". This book complied recipes from members and friends of the temple spanning nearly 70 years. The first printing sold out and a second printing has just been completed. Copies are available at the temple and online.